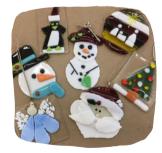

#### Pottery: Ornaments

Great for the holidays & all ages! Good choice if serving food & drink.

Reg. Price: \$15 ea. 16 Persons:

30+ Persons:

\$13 ea. \$11 ea.